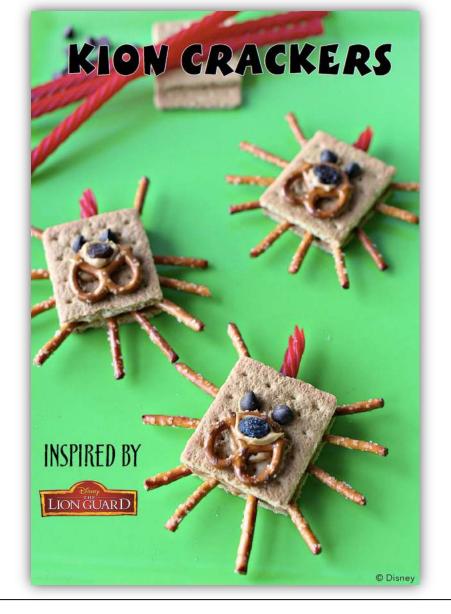

## <u>Ingredients:</u>

1 Full Graham Cracker

- 1 Red Licorice
- 2 Chocolate Chips
- 1 Round Pretzel & 10 Stick Pretzels
- 1 Raisin
- 1 Tablespoon of a nut butter

## **Directions:**

- 1. Break your graham cracker in two.
- 2. Spread some nut butter on the top of one cracker half.
- 3. Place licorice and ten stick pretzels all about the cracker sticking out on the edges.
- 4. Spread more nut butter on bottom of second cracker and make a sandwich.
- 5. Spread the remaining nut butter on the back of the round pretzel and bottom of the chocolate chips and place on the top of the sandwich to make a mouth and two eyes.
- 6. Place the raisin in the middle of the pretzel to make the nose.